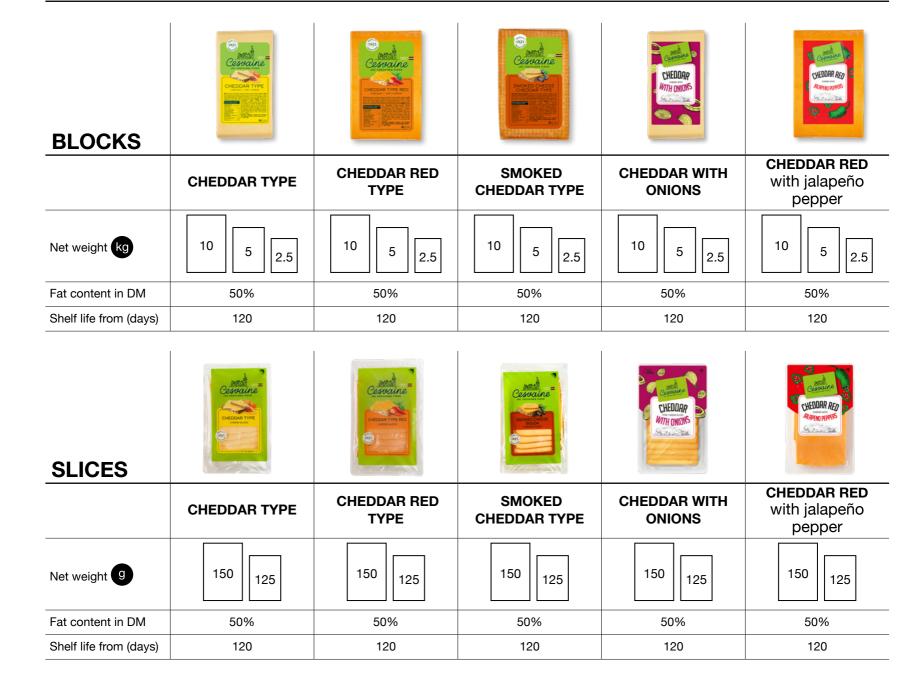

## **CHEDDAR CHEESE**

# **SEMI HARD CHEESE**

| BLOCKS                 | CENTAINE  MODERATE  MODERA | Cestaline Cestaline GOULA | CEMELINE  MAASDAM  MA | Cessaire  Cessaire  EMMENTAL  EMMENTAL | CONTROL TO THE STATE OF THE STA |
|------------------------|--------------------------------------------------------------------------------------------------------------------------------------------------------------------------------------------------------------------------------------------------------------------------------------------------------------------------------------------------------------------------------------------------------------------------------------------------------------------------------------------------------------------------------------------------------------------------------------------------------------------------------------------------------------------------------------------------------------------------------------------------------------------------------------------------------------------------------------------------------------------------------------------------------------------------------------------------------------------------------------------------------------------------------------------------------------------------------------------------------------------------------------------------------------------------------------------------------------------------------------------------------------------------------------------------------------------------------------------------------------------------------------------------------------------------------------------------------------------------------------------------------------------------------------------------------------------------------------------------------------------------------------------------------------------------------------------------------------------------------------------------------------------------------------------------------------------------------------------------------------------------------------------------------------------------------------------------------------------------------------------------------------------------------------------------------------------------------------------------------------------------------|---------------------------|--------------------------------------------------------------------------------------------------------------------------------------------------------------------------------------------------------------------------------------------------------------------------------------------------------------------------------------------------------------------------------------------------------------------------------------------------------------------------------------------------------------------------------------------------------------------------------------------------------------------------------------------------------------------------------------------------------------------------------------------------------------------------------------------------------------------------------------------------------------------------------------------------------------------------------------------------------------------------------------------------------------------------------------------------------------------------------------------------------------------------------------------------------------------------------------------------------------------------------------------------------------------------------------------------------------------------------------------------------------------------------------------------------------------------------------------------------------------------------------------------------------------------------------------------------------------------------------------------------------------------------------------------------------------------------------------------------------------------------------------------------------------------------------------------------------------------------------------------------------------------------------------------------------------------------------------------------------------------------------------------------------------------------------------------------------------------------------------------------------------------------|----------------------------------------------------------------------------------------------------------------------------------|--------------------------------------------------------------------------------------------------------------------------------------------------------------------------------------------------------------------------------------------------------------------------------------------------------------------------------------------------------------------------------------------------------------------------------------------------------------------------------------------------------------------------------------------------------------------------------------------------------------------------------------------------------------------------------------------------------------------------------------------------------------------------------------------------------------------------------------------------------------------------------------------------------------------------------------------------------------------------------------------------------------------------------------------------------------------------------------------------------------------------------------------------------------------------------------------------------------------------------------------------------------------------------------------------------------------------------------------------------------------------------------------------------------------------------------------------------------------------------------------------------------------------------------------------------------------------------------------------------------------------------------------------------------------------------------------------------------------------------------------------------------------------------------------------------------------------------------------------------------------------------------------------------------------------------------------------------------------------------------------------------------------------------------------------------------------------------------------------------------------------------|
|                        | TILSIT                                                                                                                                                                                                                                                                                                                                                                                                                                                                                                                                                                                                                                                                                                                                                                                                                                                                                                                                                                                                                                                                                                                                                                                                                                                                                                                                                                                                                                                                                                                                                                                                                                                                                                                                                                                                                                                                                                                                                                                                                                                                                                                         | GOUDA                     | MAASDAM                                                                                                                                                                                                                                                                                                                                                                                                                                                                                                                                                                                                                                                                                                                                                                                                                                                                                                                                                                                                                                                                                                                                                                                                                                                                                                                                                                                                                                                                                                                                                                                                                                                                                                                                                                                                                                                                                                                                                                                                                                                                                                                        | EMMENTAL                                                                                                                         | 10% with reduced fat content                                                                                                                                                                                                                                                                                                                                                                                                                                                                                                                                                                                                                                                                                                                                                                                                                                                                                                                                                                                                                                                                                                                                                                                                                                                                                                                                                                                                                                                                                                                                                                                                                                                                                                                                                                                                                                                                                                                                                                                                                                                                                                   |
| Net weight kg          | 10 5 2.5                                                                                                                                                                                                                                                                                                                                                                                                                                                                                                                                                                                                                                                                                                                                                                                                                                                                                                                                                                                                                                                                                                                                                                                                                                                                                                                                                                                                                                                                                                                                                                                                                                                                                                                                                                                                                                                                                                                                                                                                                                                                                                                       | 10 5 2.5                  | 10 5 2.5                                                                                                                                                                                                                                                                                                                                                                                                                                                                                                                                                                                                                                                                                                                                                                                                                                                                                                                                                                                                                                                                                                                                                                                                                                                                                                                                                                                                                                                                                                                                                                                                                                                                                                                                                                                                                                                                                                                                                                                                                                                                                                                       | 10 5 2.5                                                                                                                         | 10 5 2.5                                                                                                                                                                                                                                                                                                                                                                                                                                                                                                                                                                                                                                                                                                                                                                                                                                                                                                                                                                                                                                                                                                                                                                                                                                                                                                                                                                                                                                                                                                                                                                                                                                                                                                                                                                                                                                                                                                                                                                                                                                                                                                                       |
| Fat content in DM      | 50%                                                                                                                                                                                                                                                                                                                                                                                                                                                                                                                                                                                                                                                                                                                                                                                                                                                                                                                                                                                                                                                                                                                                                                                                                                                                                                                                                                                                                                                                                                                                                                                                                                                                                                                                                                                                                                                                                                                                                                                                                                                                                                                            | 45%                       | 45%                                                                                                                                                                                                                                                                                                                                                                                                                                                                                                                                                                                                                                                                                                                                                                                                                                                                                                                                                                                                                                                                                                                                                                                                                                                                                                                                                                                                                                                                                                                                                                                                                                                                                                                                                                                                                                                                                                                                                                                                                                                                                                                            | 45%                                                                                                                              | 21%                                                                                                                                                                                                                                                                                                                                                                                                                                                                                                                                                                                                                                                                                                                                                                                                                                                                                                                                                                                                                                                                                                                                                                                                                                                                                                                                                                                                                                                                                                                                                                                                                                                                                                                                                                                                                                                                                                                                                                                                                                                                                                                            |
| Shelf life from (days) | 120                                                                                                                                                                                                                                                                                                                                                                                                                                                                                                                                                                                                                                                                                                                                                                                                                                                                                                                                                                                                                                                                                                                                                                                                                                                                                                                                                                                                                                                                                                                                                                                                                                                                                                                                                                                                                                                                                                                                                                                                                                                                                                                            | 120                       | 120                                                                                                                                                                                                                                                                                                                                                                                                                                                                                                                                                                                                                                                                                                                                                                                                                                                                                                                                                                                                                                                                                                                                                                                                                                                                                                                                                                                                                                                                                                                                                                                                                                                                                                                                                                                                                                                                                                                                                                                                                                                                                                                            | 120                                                                                                                              | 120                                                                                                                                                                                                                                                                                                                                                                                                                                                                                                                                                                                                                                                                                                                                                                                                                                                                                                                                                                                                                                                                                                                                                                                                                                                                                                                                                                                                                                                                                                                                                                                                                                                                                                                                                                                                                                                                                                                                                                                                                                                                                                                            |