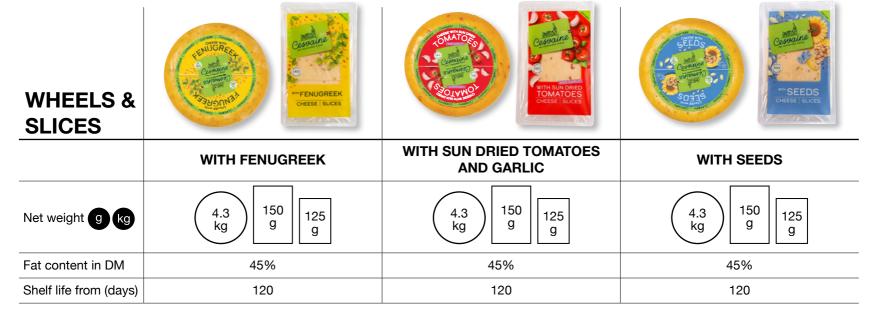

# **SPECIALITY CHEESE**

| WHEELS                 | BAZILIKO                         | POMODORO<br>ONOGOWOd          | OSA SALL WOODEN | Wasyan  |
|------------------------|----------------------------------|-------------------------------|-----------------|---------|
|                        | BAZILIKO<br>with basil and pesto | POMODORO<br>with tomato paste | CHEDDAR RED     | MAASDAM |
| Net weight kg          | 4.3 kg                           | 4.3 kg                        | 4.3 kg          | 4.3 kg  |
| Fat content in DM      | 45%                              | 45%                           | 50%             | 45%     |
| Shelf life from (days) | 120                              | 120                           | 120             | 120     |