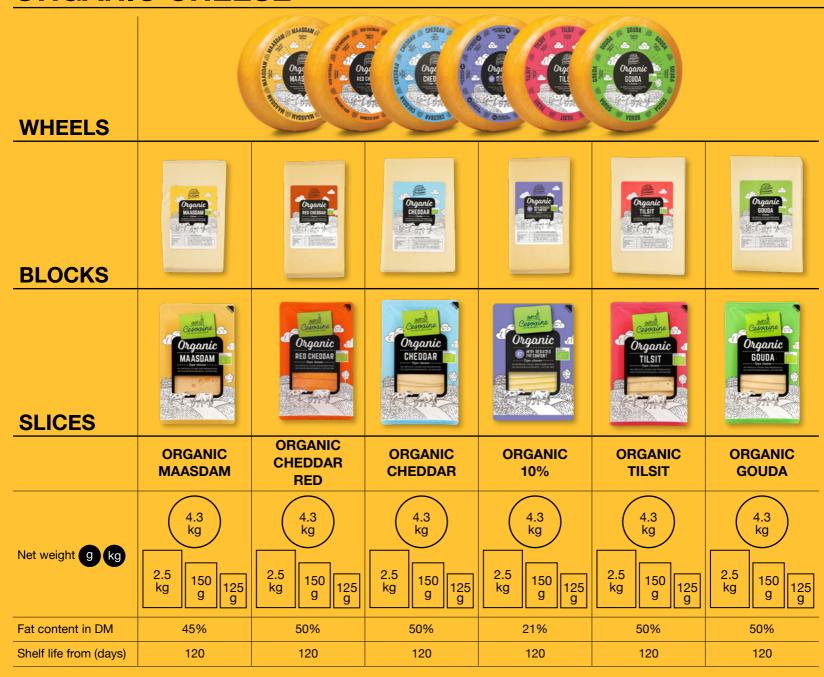

|



# **ORGANIC CHEESE**



### **CUTTING OPTIONS FOR ALL OF OUR PRODUCTS**

### SEMI-HARD CHEESE IN BLOCKS



### WHEEL / HALF OF WHEEL





4.3 kg

1/2 2.25 kg

### SLICED CHEESE

100 g Dimension: 124 x 200 x 25 No. of units in SRP 12 125 g Dimension: 124 x 200 x 25 No. of units in SRP 12 150 g Dimension: 124 x 200 x 25 No. of units in SRP 12 500 g Dimension: 124 x 200 x 25 No. of units in SRP 12 1 kg Dimension: 140 x 380 x 52 No. of units in SRP 12

### **FLOWPACK**



180–500 g

### **CHEESE CUBES**



150 g-1.5 kg

### **GRATED CHEESE**



150 g-1.5 kg