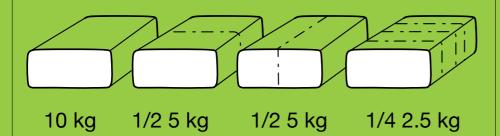

|



# **ORGANIC CHEESE**



### **CUTTING OPTIONS FOR ALL OF OUR PRODUCTS**

### SEMI-HARD CHEESE IN BLOCKS



### WHEEL / HALF OF WHEEL





4.3 kg

1/2 2.25 kg

### SLICED CHEESE

100 g Dimension: 124 x 200 x 25 No. of units in SRP 12 125 g Dimension: 124 x 200 x 25 No. of units in SRP 12 150 g Dimension: 124 x 200 x 25 No. of units in SRP 12 500 g Dimension: 124 x 200 x 25 No. of units in SRP 12 1 kg Dimension: 140 x 380 x 52 No. of units in SRP 12

### **FLOWPACK**



180–500 g

### **CHEESE CUBES**



150 g-1.5 kg

### **GRATED CHEESE**



150 g-1.5 kg