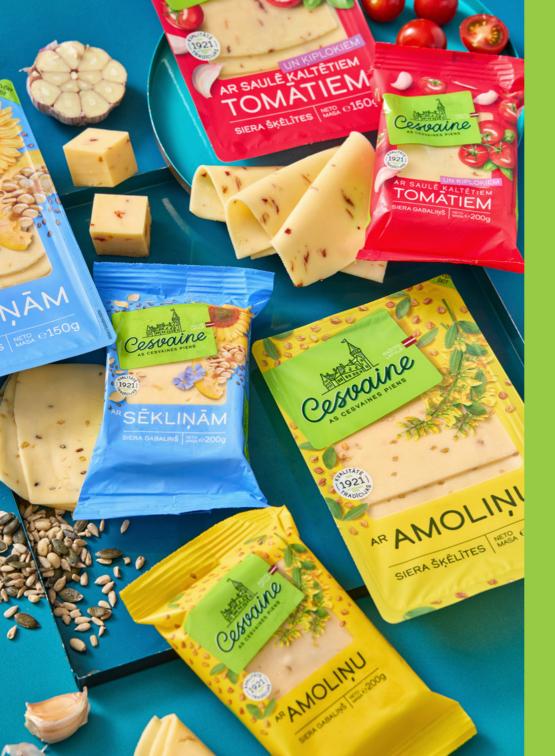

# **SPECIALITY CHEESE**

| WHEELS                 | BAZILIKO                         | POMODORO<br>ONOGOWOd          | OSA SALL WOODEN | Wasyan  |
|------------------------|----------------------------------|-------------------------------|-----------------|---------|
|                        | BAZILIKO<br>with basil and pesto | POMODORO<br>with tomato paste | CHEDDAR RED     | MAASDAM |
| Net weight kg          | 4.3 kg                           | 4.3 kg                        | 4.3 kg          | 4.3 kg  |
| Fat content in DM      | 45%                              | 45%                           | 50%             | 45%     |
| Shelf life from (days) | 120                              | 120                           | 120             | 120     |