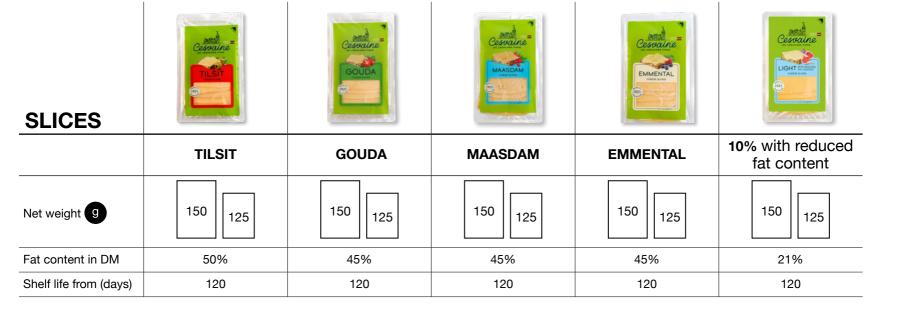

# **SEMI HARD CHEESE**

| BLOCKS                 | CENTAINE  MODERATE  MODERA | Cestaline Cestaline GOULA | CEMELINE  MAASDAM  MA | Cessaire  Cessaire  EMMENTAL  EMMENTAL | CONTROL TO THE STATE OF THE STA |
|------------------------|--------------------------------------------------------------------------------------------------------------------------------------------------------------------------------------------------------------------------------------------------------------------------------------------------------------------------------------------------------------------------------------------------------------------------------------------------------------------------------------------------------------------------------------------------------------------------------------------------------------------------------------------------------------------------------------------------------------------------------------------------------------------------------------------------------------------------------------------------------------------------------------------------------------------------------------------------------------------------------------------------------------------------------------------------------------------------------------------------------------------------------------------------------------------------------------------------------------------------------------------------------------------------------------------------------------------------------------------------------------------------------------------------------------------------------------------------------------------------------------------------------------------------------------------------------------------------------------------------------------------------------------------------------------------------------------------------------------------------------------------------------------------------------------------------------------------------------------------------------------------------------------------------------------------------------------------------------------------------------------------------------------------------------------------------------------------------------------------------------------------------------|---------------------------|--------------------------------------------------------------------------------------------------------------------------------------------------------------------------------------------------------------------------------------------------------------------------------------------------------------------------------------------------------------------------------------------------------------------------------------------------------------------------------------------------------------------------------------------------------------------------------------------------------------------------------------------------------------------------------------------------------------------------------------------------------------------------------------------------------------------------------------------------------------------------------------------------------------------------------------------------------------------------------------------------------------------------------------------------------------------------------------------------------------------------------------------------------------------------------------------------------------------------------------------------------------------------------------------------------------------------------------------------------------------------------------------------------------------------------------------------------------------------------------------------------------------------------------------------------------------------------------------------------------------------------------------------------------------------------------------------------------------------------------------------------------------------------------------------------------------------------------------------------------------------------------------------------------------------------------------------------------------------------------------------------------------------------------------------------------------------------------------------------------------------------|----------------------------------------------------------------------------------------------------------------------------------|--------------------------------------------------------------------------------------------------------------------------------------------------------------------------------------------------------------------------------------------------------------------------------------------------------------------------------------------------------------------------------------------------------------------------------------------------------------------------------------------------------------------------------------------------------------------------------------------------------------------------------------------------------------------------------------------------------------------------------------------------------------------------------------------------------------------------------------------------------------------------------------------------------------------------------------------------------------------------------------------------------------------------------------------------------------------------------------------------------------------------------------------------------------------------------------------------------------------------------------------------------------------------------------------------------------------------------------------------------------------------------------------------------------------------------------------------------------------------------------------------------------------------------------------------------------------------------------------------------------------------------------------------------------------------------------------------------------------------------------------------------------------------------------------------------------------------------------------------------------------------------------------------------------------------------------------------------------------------------------------------------------------------------------------------------------------------------------------------------------------------------|
|                        | TILSIT                                                                                                                                                                                                                                                                                                                                                                                                                                                                                                                                                                                                                                                                                                                                                                                                                                                                                                                                                                                                                                                                                                                                                                                                                                                                                                                                                                                                                                                                                                                                                                                                                                                                                                                                                                                                                                                                                                                                                                                                                                                                                                                         | GOUDA                     | MAASDAM                                                                                                                                                                                                                                                                                                                                                                                                                                                                                                                                                                                                                                                                                                                                                                                                                                                                                                                                                                                                                                                                                                                                                                                                                                                                                                                                                                                                                                                                                                                                                                                                                                                                                                                                                                                                                                                                                                                                                                                                                                                                                                                        | EMMENTAL                                                                                                                         | 10% with reduced fat content                                                                                                                                                                                                                                                                                                                                                                                                                                                                                                                                                                                                                                                                                                                                                                                                                                                                                                                                                                                                                                                                                                                                                                                                                                                                                                                                                                                                                                                                                                                                                                                                                                                                                                                                                                                                                                                                                                                                                                                                                                                                                                   |
| Net weight kg          | 10 5 2.5                                                                                                                                                                                                                                                                                                                                                                                                                                                                                                                                                                                                                                                                                                                                                                                                                                                                                                                                                                                                                                                                                                                                                                                                                                                                                                                                                                                                                                                                                                                                                                                                                                                                                                                                                                                                                                                                                                                                                                                                                                                                                                                       | 10 5 2.5                  | 10 5 2.5                                                                                                                                                                                                                                                                                                                                                                                                                                                                                                                                                                                                                                                                                                                                                                                                                                                                                                                                                                                                                                                                                                                                                                                                                                                                                                                                                                                                                                                                                                                                                                                                                                                                                                                                                                                                                                                                                                                                                                                                                                                                                                                       | 10 5 2.5                                                                                                                         | 10 5 2.5                                                                                                                                                                                                                                                                                                                                                                                                                                                                                                                                                                                                                                                                                                                                                                                                                                                                                                                                                                                                                                                                                                                                                                                                                                                                                                                                                                                                                                                                                                                                                                                                                                                                                                                                                                                                                                                                                                                                                                                                                                                                                                                       |
| Fat content in DM      | 50%                                                                                                                                                                                                                                                                                                                                                                                                                                                                                                                                                                                                                                                                                                                                                                                                                                                                                                                                                                                                                                                                                                                                                                                                                                                                                                                                                                                                                                                                                                                                                                                                                                                                                                                                                                                                                                                                                                                                                                                                                                                                                                                            | 45%                       | 45%                                                                                                                                                                                                                                                                                                                                                                                                                                                                                                                                                                                                                                                                                                                                                                                                                                                                                                                                                                                                                                                                                                                                                                                                                                                                                                                                                                                                                                                                                                                                                                                                                                                                                                                                                                                                                                                                                                                                                                                                                                                                                                                            | 45%                                                                                                                              | 21%                                                                                                                                                                                                                                                                                                                                                                                                                                                                                                                                                                                                                                                                                                                                                                                                                                                                                                                                                                                                                                                                                                                                                                                                                                                                                                                                                                                                                                                                                                                                                                                                                                                                                                                                                                                                                                                                                                                                                                                                                                                                                                                            |
| Shelf life from (days) | 120                                                                                                                                                                                                                                                                                                                                                                                                                                                                                                                                                                                                                                                                                                                                                                                                                                                                                                                                                                                                                                                                                                                                                                                                                                                                                                                                                                                                                                                                                                                                                                                                                                                                                                                                                                                                                                                                                                                                                                                                                                                                                                                            | 120                       | 120                                                                                                                                                                                                                                                                                                                                                                                                                                                                                                                                                                                                                                                                                                                                                                                                                                                                                                                                                                                                                                                                                                                                                                                                                                                                                                                                                                                                                                                                                                                                                                                                                                                                                                                                                                                                                                                                                                                                                                                                                                                                                                                            | 120                                                                                                                              | 120                                                                                                                                                                                                                                                                                                                                                                                                                                                                                                                                                                                                                                                                                                                                                                                                                                                                                                                                                                                                                                                                                                                                                                                                                                                                                                                                                                                                                                                                                                                                                                                                                                                                                                                                                                                                                                                                                                                                                                                                                                                                                                                            |